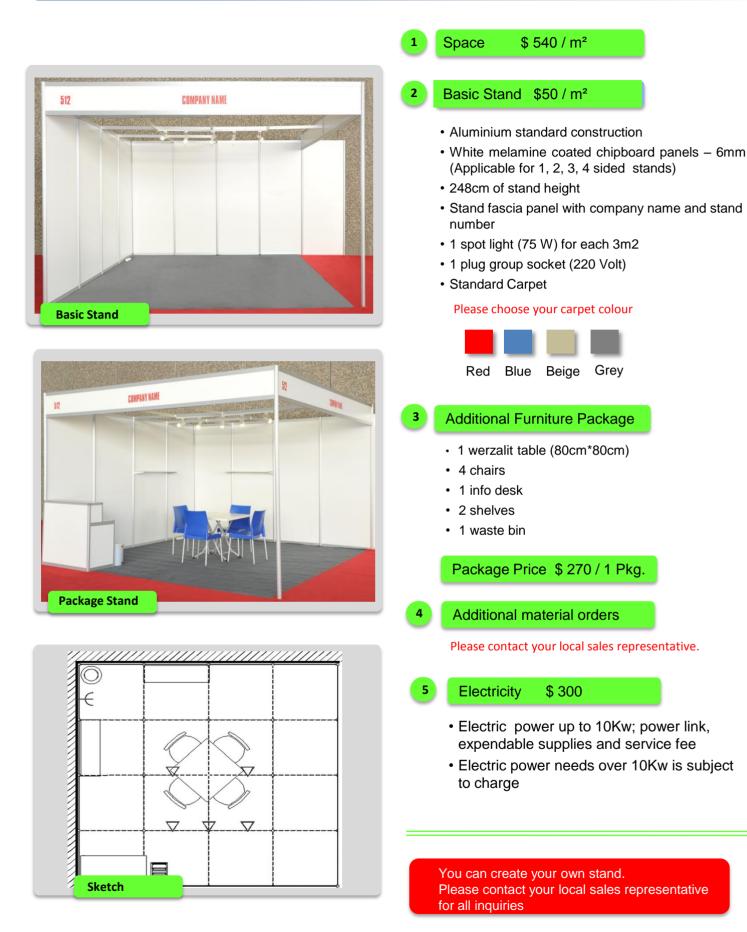

## Space Only \$540 / m<sup>2</sup>

<sup>2</sup> Electricity \$300

- Electric power up to 10Kw; power link, expendable supplies and service fee
- Electric power needs over 10Kw is subject to charge.

## 1 Space \$ 540 / m<sup>2</sup>

## 2 Superior Stand \$110 / m<sup>2</sup>

- Aluminium construction (W 80mm\*80mm, H 250cm)
- White melamine coated chipboard panels (Applicable for 1, 2, 3, 4 sided stands)
- Wooden laminate decorative arbour column application on the corners (L30\*H280cm)
- 1\*1 = 1m2 lockable room
- Fascia panel with company name
- Ceiling spot light for each 3m2 (100 W)
- 1 plug group socket (220 Volt)
- Standard Carpet

#### Please choose your carpet colour

### 3 Additional Furniture Package

- 1 table ( 80\*80cm chrome base, melamine coated chipboard)
- 4 chairs
- 1 standard lockable info desk
- 1 chrome base bar stool
- 1 brochure stand
- 1 waste bin

Package Prize \$ 350 / 1 Pkg.

4 Additional material orders

Please contact your local sales representative.

## Electricity \$300

- Electric power up to 10Kw; power link, expendable supplies and service fee
- Electric power needs over 10Kw is subject to charge.

You can create your own stand. Please contact your local sales representative for all inquiries