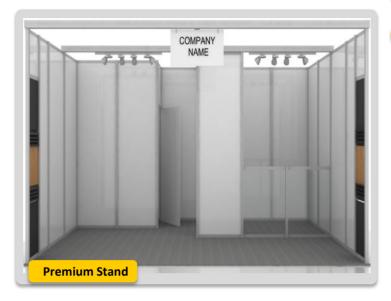

# **PREMIUM STAND**

## Space \$ 540 / m<sup>2</sup>

1

## 2 Premium Stand \$130 / m<sup>2</sup>

- Aluminium construction (W 90mm\*90mm, H 297cm)
- White melamine coated chipboar panels (Applicable for 1, 2, 3, 4 sided stands)
- Special triptych wooden laminate decorative arbour column application on the corners (L45\*H297cm)

#### Please choose your decorative arbour colour

- 2\*1 = 2m2 lockable room
- Fascia panel with company name and stand number
- Ceiling spot light for each 5m2 (70 W HQI)
- 1 plug group socket (220 Volt)
- Standard Carpet

#### Please choose your carpet colour

### 3 Additional Furniture Package

- 2 glass tables (Ø 80cm)
- 8 chairs
- 1 lockable custom design info desk
- 1 chrome base bar stool
- 1 brochure stand
- 1 illuminated showcase (with 2 glass shelves and 1 lockable cabinet)
- 1 waste bin

## Package Prize \$ 600 / 1 Pkg.

## 4 Additional material orders

Please contact your local sales representative.

#### Electircity \$ 300

- Electric power up to 10Kw; power link, expendable supplies and service fee
- Electric power needs over 10Kw is subject to charge.

#### You can create your own stand. Please contact your localsales representative for all inquiries