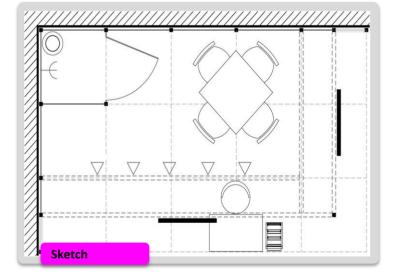

## 2 Superior Stand \$110 / m<sup>2</sup>

- Aluminium construction (W 80mm\*80mm, H 250cm)
- White melamine coated chipboard panels (Applicable for 1, 2, 3, 4 sided stands)
- Wooden laminate decorative arbour column application on the corners (L30\*H280cm)
- 1\*1 = 1m2 lockable room
- Fascia panel with company name
- Ceiling spot light for each 3m2 (100 W)
- 1 plug group socket (220 Volt)
- Standard Carpet

### 3 Additional Furniture Package

- 1 table ( 80\*80cm chrome base, melamine coated chipboard)
- 4 chairs
- 1 standard lockable info desk
- 1 chrome base bar stool
- 1 brochure stand
- 1 waste bin

Package Prize \$ 350 / 1 Pkg.