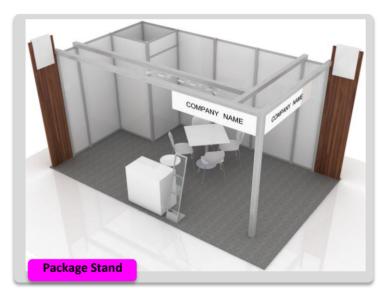

### 3 Additional Furniture Package

- 1 table ( 80\*80cm chrome base, melamine coated chipboard)
- 4 chairs
- 1 standard lockable info desk
- 1 chrome base bar stool
- 1 brochure stand
- 1 waste bin

Package Prize \$ 350 / 1 Pkg.

### 3 Additional Furniture Package

- 2 glass tables (Ø 80cm)
- 8 chairs
- 1 lockable custom design info desk
- 1 chrome base bar stool
- 1 brochure stand
- 1 illuminated showcase (with 2 glass shelves and 1 lockable cabinet)
- 1 waste bin