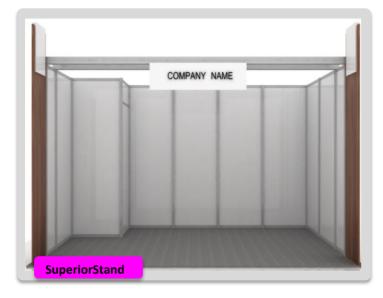

# **SUPERIOR STAND**

## 2 Superior Stand \$110 / m<sup>2</sup>

- Aluminium construction (W 80mm\*80mm, H 250cm)
- White melamine coated chipboard panels (Applicable for 1, 2, 3, 4 sided stands)
- Wooden laminate decorative arbour column application on the corners (L30\*H280cm)
- 1\*1 = 1m2 lockable room
- Fascia panel with company name
- Ceiling spot light for each 3m2 (100 W)
- 1 plug group socket (220 Volt)
- Standard Carpet