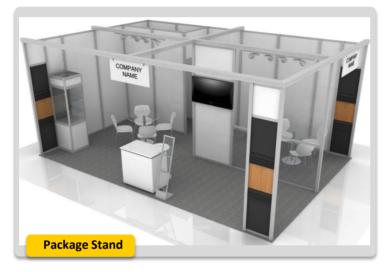

# **SUPERIOR STAND**

## 1 Space \$ 540 / m<sup>2</sup>

## 2 Superior Stand \$110 / m<sup>2</sup>

- Aluminium construction (W 80mm\*80mm, H 250cm)
- White melamine coated chipboard panels (Applicable for 1, 2, 3, 4 sided stands)
- Wooden laminate decorative arbour column application on the corners (L30\*H280cm)
- 1\*1 = 1m2 lockable room
- Fascia panel with company name
- Ceiling spot light for each 3m2 (100 W)
- 1 plug group socket (220 Volt)
- Standard Carpet

#### Please choose your carpet colour

### 3 Additional Furniture Package

- 1 table ( 80\*80cm chrome base, melamine coated chipboard)
- 4 chairs
- 1 standard lockable info desk
- 1 chrome base bar stool
- 1 brochure stand
- 1 waste bin

Package Prize \$ 350 / 1 Pkg.

4 Additional material orders

Please contact your local sales representative.

## Electricity \$300

- Electric power up to 10Kw; power link, expendable supplies and service fee
- Electric power needs over 10Kw is subject to charge.

You can create your own stand. Please contact your local sales representative for all inquiries